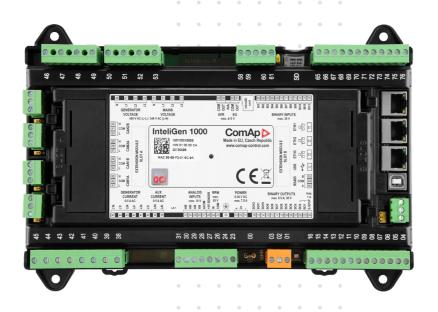

# Inteli**Gen 1000**

InteliGen 1000 is the most advanced ComAp gen-set controller for multiple gen-sets with paralleling operations, with or without connection to the mains or other source. Intended primarily for switchgear applications, this high-end controller will help you control and monitor demanding projects with critical infrastructures such as datacentres, hospitals and banks.