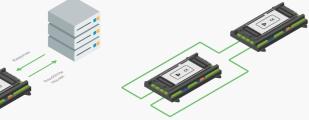

#### Seamless site expansion with added renewable energy sources

> Easily add additional controllers to the existing ComAp system

#### Designed to accommodate large and complex sites

- > Supports up to 64 controllers by default
- > Scale up to 4,032 controllers with the Bank Controller concept

> Topologies like "Ring busbar" or "Double busbar (A+B)"