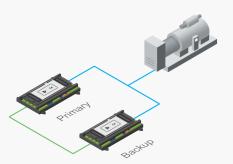

### **Extended Features** Examples

Hot Swap (controller) redundancy

**Modbus Client** 

**Communication redundancy** 