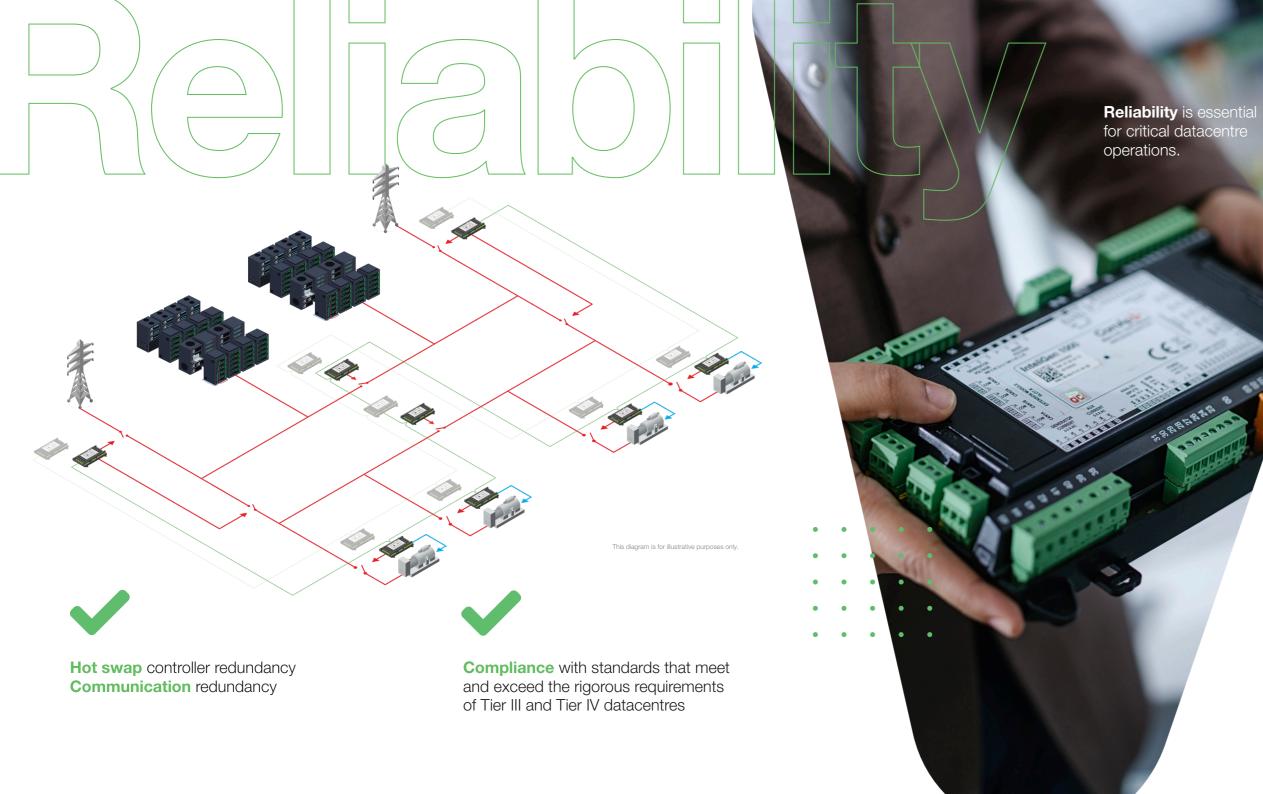

### **Extended Features** Examples

Hot Swap (controller) redundancy

**Modbus Client** 

**Communication redundancy** 